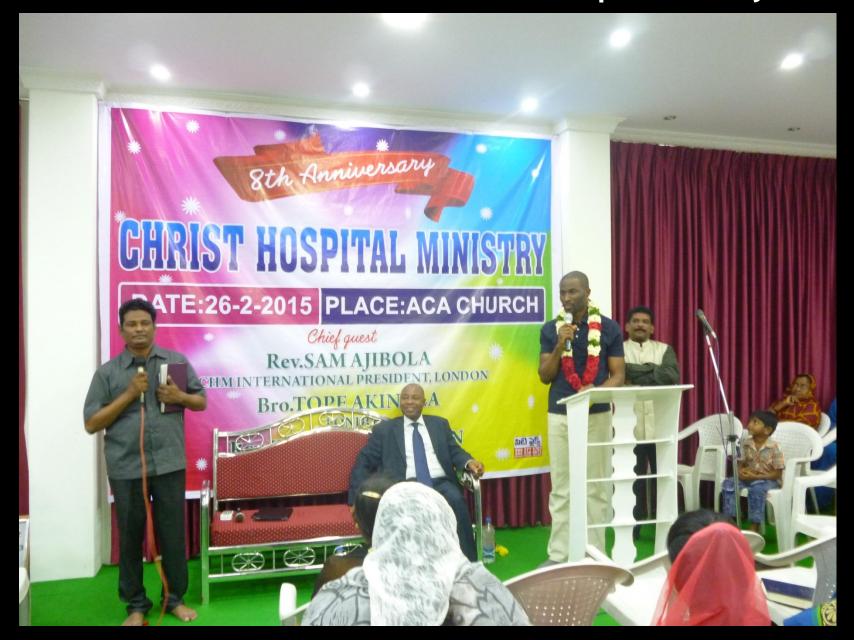

#### **CHM INDIA Report**

- Medical camp quarterly:
  - Prayers and pastoral care.
  - Medical examinations and treatments.
  - Further hospital referrals with provision for full medial treatment.
  - Provision of medicines.
  - Salvation ministrations.
- Home visits weekly.

#### **CHM INDIA Report**

- 3,848 people were ministered to in 2015
  - 2,400 people at the Medical Camp
  - **720** home visit in the year.
  - 204 glasses issued to patients with eye problems.
  - **84** tricycles issued to patients with mobility problems.
  - 240 ear aid issued.
  - **200** Salvation Army students benefitted from work experience with CHM.
  - Partnership with World Mission 360 to implement compassion programmes.
- An average of **2,650** people gave their lives to Christ in 2015 through CHM programmes.

#### CHM INDIA Conference 2015: Bro Tope used by God

Thank YOU for attending The 15th **CHM** International Conference God bless you.

www.chmworldwide.org