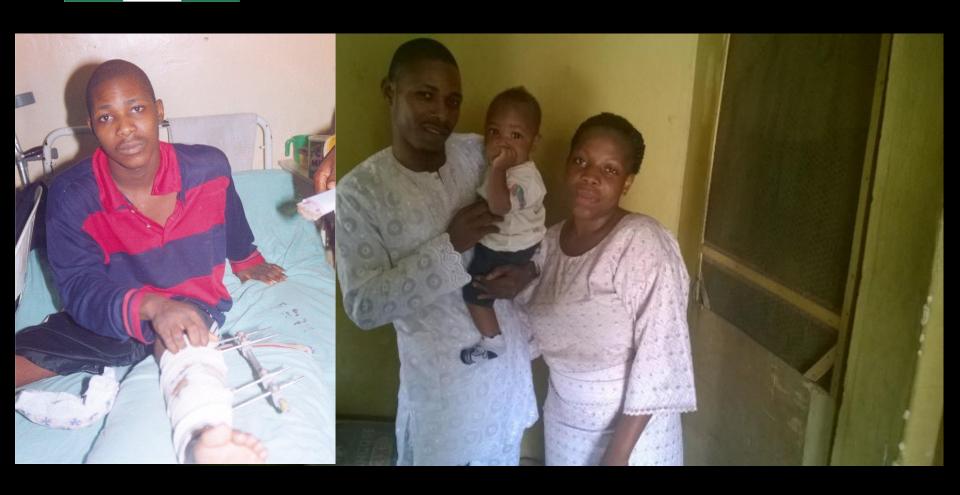

#### **CHM Ghana Report**

- Testimonies from Ghana
- One of CHM supporters in Ghana
- Professor of Medicine, University of Ghana Teaching Hospital
- Attacked at home by armed robbers
- Shot in the leg several times
- God saved him from the attack
- He's now well, preaching the gospel of forgiveness.